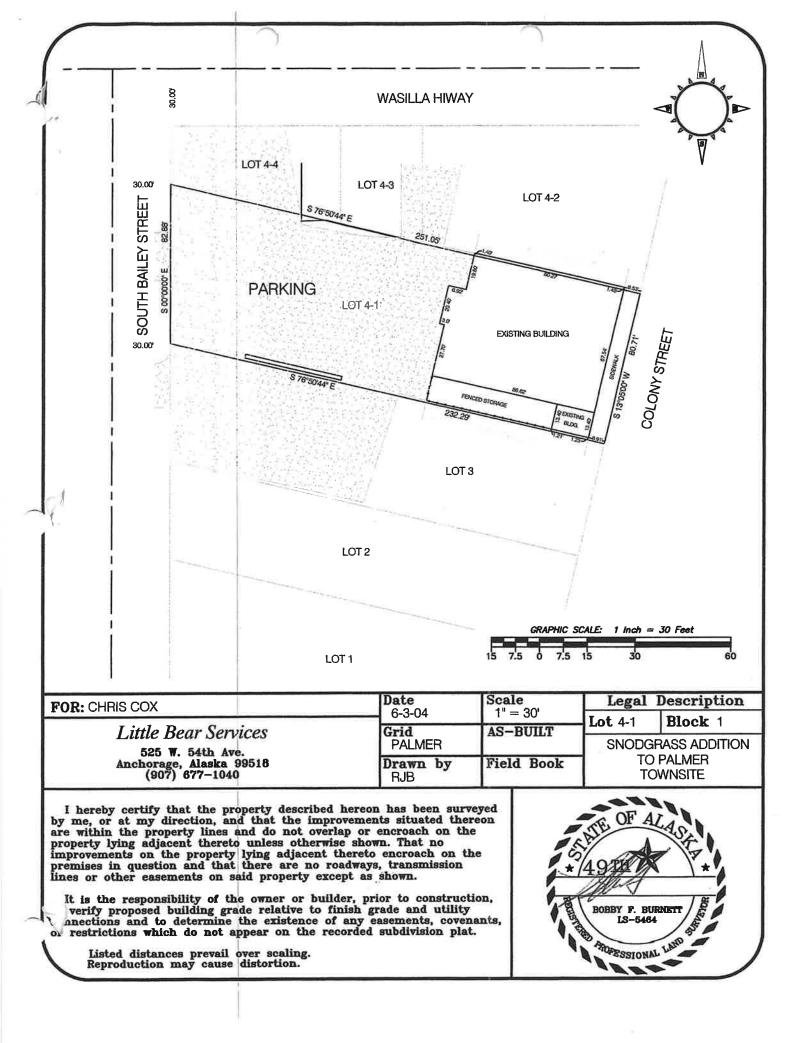

Klondike Mike's Satoon Bar & Garcia | s Grill         |            |
| Premises Address:  | 820 South Colony Way                |                 |            |
| City:              | Palmer                              | State: AK       | ZIP: 99645 |

rev 12/12/2023

OCT 0 4 2024

ALCOHOL MARIJUANA CONTROL OFFICE
STATE OF ALASKA

alcohol.licensing@alaska.gov https://www.commerce.alaska.gov/web/amco

Phone: 907.269.0350

## **Alaska Alcoholic Beverage Control Board**

# Form AB-02: Premises Diagram

# Section 2 - Detailed Premises Diagram

Clearly indicate the boundaries of the premises and the proposed licensed area within that property. See above for detailed instructions.



2. See Survey measurements (B)

OCT 0 4 2024

ALCOHOL MARIJUANA CONTROL OFFICE
STATE OF ALASKA

S. Colony Way



#### KLONDIKE MIKE'S BAR AND GARCIA'S GRILL

#### Outdoor/Indoor Serving Security Plan

- 1. All minors must be accompanied by an adult (age over 21) while in the restricted area when any alcohol is being served/sold/consumed.
- 2. All new patrons are carded upon ordering alcohol.
- 3. All staff is trained in the identification of fake IDs.
- 4. Wood fencing, over 6 feet tall is around the outdoor servicing area.
- 5. Underaged persons will be monitored closely by our professionally trained alcohol servers.
- 6. Proper egress from outdoor service area will always remain unobstructed.
- 7. ABC mandated posters as required by law are posted inside Klondike Mike's Bar and Garcia's Grill and at entrances of outdoor seating area.
- 8. All entrances and exits will provide clear notice that NO