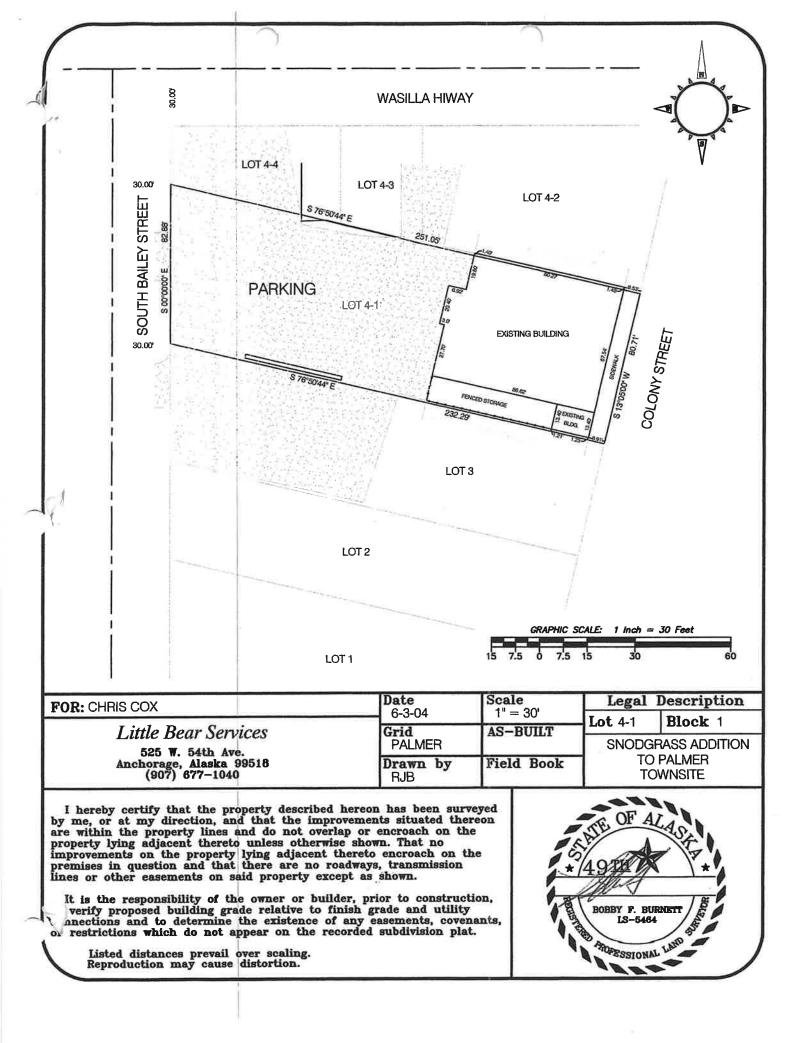

**Section 1 - Transferor Information** 

License #:

| License Type:                                          | Beverage Dispensary    |                       | Statutory Refere             | ence:                                 | 04.09.200                 |
|--------------------------------------------------------|------------------------|-----------------------|------------------------------|---------------------------------------|---------------------------|
| Doing Business As:                                     | Klondike Mike's Saloon |                       |                              |                                       |                           |
| Premises Address:                                      | 820 South Colony Way   |                       |                              | 2000                                  |                           |
| City:                                                  | Palmer                 | State:                | AK                           | ZIP:                                  | 99645                     |
| Local Governing Body:                                  | Matanuska-Susitna Boro | ugh <sup>/ City</sup> | of Palmer                    |                                       | 1                         |
| Transfer Type:  Regular transfer  Transfer with securi |                        |                       |                              |                                       |                           |
|                                                        | OFFICE U               | ISE ONLY              |                              |                                       |                           |
| Complete Date:                                         |                        | Trans                 | action #:                    | 10092119                              | 3                         |
| Board Meeting Date:                                    |                        | Licens                | e Years:                     |                                       |                           |
| Issue Date:                                            |                        | Exam                  | iner:                        | WED                                   |                           |
| [Form AB-01] (rev 2/24/2022)                           |                        |                       | ALCOHOL MARIJUAN<br>STATE OF | 4 2024<br>IA CONTROL OFFICE<br>ALASKA | Page <b>1</b> of <b>7</b> |

# Form AB-01: Transfer License Application

|                                                   | Section 2 - Transf                                                                                                                          | feree In     | formation        |             |           |                |
|---------------------------------------------------|---------------------------------------------------------------------------------------------------------------------------------------------|--------------|------------------|-------------|-----------|----------------|
| Enter information for the <i>ne</i> s             | v applicant and/or location seeking to b                                                                                                    | be licensed. |                  |             |           |                |
| Licensee:                                         | Uno Mas Restaurant Gro                                                                                                                      | up LLC       |                  |             |           |                |
| Doing Business As:                                | Klondike Mike's Bar & Ga                                                                                                                    | rcias Gri    | II               |             |           |                |
| Premises Address:                                 | 820 South Colony Way                                                                                                                        |              |                  |             |           |                |
| City:                                             | Palmer                                                                                                                                      | State:       | AK               |             | ZIP:      | 99645          |
| Community Council:                                |                                                                                                                                             |              |                  |             |           |                |
|                                                   |                                                                                                                                             |              |                  |             |           |                |
| Mailing Address:                                  | 820 South Colony Way                                                                                                                        |              |                  |             |           |                |
| City:                                             | Palmer                                                                                                                                      | State:       | AK               | 57          | ZIP:      | 99645          |
|                                                   | •                                                                                                                                           |              |                  |             |           |                |
| Designated Licensee:                              | Jose Rivas                                                                                                                                  |              |                  |             |           |                |
| Contact Phone:                                    | 907-317-0615                                                                                                                                | Business     | Phone:           | 907-74      | 45-267    | 76             |
| Contact Email:                                    | unomas4u@hotmail.com                                                                                                                        |              |                  |             |           |                |
| Seasonal License?                                 | If "Yes", write your si                                                                                                                     |              |                  | od:         |           |                |
|                                                   | Section 3 – Prem                                                                                                                            | ises Info    | ormation         |             |           |                |
| Premises to be licensed is:  an existing facility | a new building                                                                                                                              | a propose    | ed building      |             |           |                |
| What is the distance of the                       | t be completed by <u>beverage dispensar</u> ne shortest pedestrian route from the lithe nearest school grounds? Include the school grounds? | public entra | nce of the build | ling of you | · propose |                |
|                                                   | ne shortest pedestrian route from the enearest church building? Include the                                                                 |              |                  |             | propose   | ed premises to |
| 0.10.0000171                                      |                                                                                                                                             | O            | /                |             | \         |                |
| Form AB-011 (rev 2/24/2022)                       | imately 5,280                                                                                                                               | feet         | Cei              |             | SCE       | Page 2 of 7    |